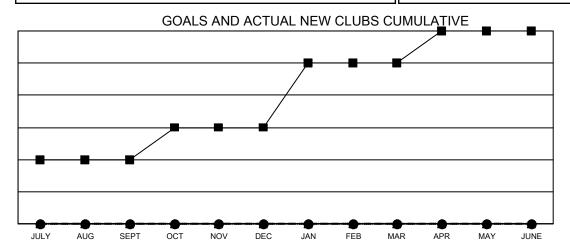

## GAT MONTHLY MEMBERSHIP PROGRESS REPORT

Multiple District 17

**LOCATION: KANSAS** 

Results as of: 6/30/2023

|                       | Club          | os        |               |             |
|-----------------------|---------------|-----------|---------------|-------------|
| RESULTS FOR 2022-2023 |               |           |               |             |
| QUARTER               | NEW CLUB GOAL | NEW CLUBS | DROPPED CLUBS | QUARTER     |
| JULY/AUG/SEPT         | 2             | 0         | 3             | JULY/AUG/SE |
| OCT/NOV/DEC           | 1             | 0         | 1             | OCT/NOV/DE  |
| JAN/FEB/MAR           | 2             | 0         | 1             | JAN/FEB/MAR |
| APR/MAY/JUNE          | 1             | 0         | 1             | APR/MAY/JUN |

- - CURRENT YEAR GOALS FOR NEW CLUBS
- CURRENT YEAR ACTUAL NEW CLUBS
- LAST YEAR ACTUAL NEW CLUBS