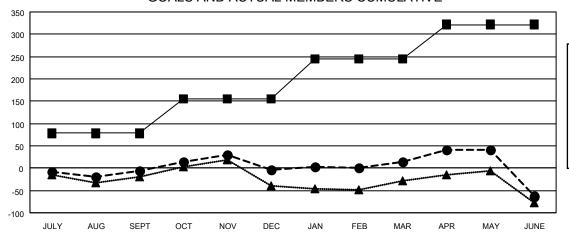

| Members               |                         |                            |                                                    |  |  |  |
|-----------------------|-------------------------|----------------------------|----------------------------------------------------|--|--|--|
| RESULTS FOR 2022-2023 |                         |                            |                                                    |  |  |  |
| QUARTER               | MEMBER GROWTH N<br>GOAL | ET MEMBER GROWTH<br>ACTUAL | DROPPED<br>MEMBERS ACTUAL<br>(including transfers) |  |  |  |
| JULY/AUG/SE           | EPT 78                  | 96                         | 95                                                 |  |  |  |
| OCT/NOV/DE            | C 78                    | 126                        | 117                                                |  |  |  |
| JAN/FEB/MAI           | R 88                    | 139                        | 111                                                |  |  |  |
| APR/MAY/JU            | NE 78                   | 123                        | 187                                                |  |  |  |

## GOALS AND ACTUAL MEMBERS CUMULATIVE

| l- | MEMBER | GROWTH | NET | GOAL |
|----|--------|--------|-----|------|
|    |        |        |     |      |

- MEMBER GROWTH ACTUAL
- LAST YEAR MEMBERSHIP ACTUAL